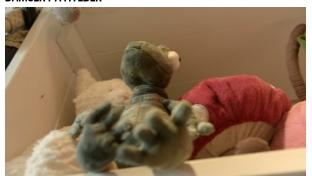

legetøj og får øje på jer? Bamsen vækkes til live og vil gøre det af med jer?
- Når I målet til sidst? Ender filmen godt, skidt eller måske åbent?



### **EKSTRA KLIP**

Der findes ekstra klip til jeres film, som kan bruges til at skabe spænding, f.eks. et barn der besøger butikken og bamsen, der bliver blinker og kigger. Nedenfor kan du se de ekstra klip, der findes til Legetøjsbutikken.

#### **BUTIK SET UDEFRA**



**SE KLIP** 

#### **TUR GENNEM BUTIK**



**SE KLIP** 

#### **BAMSE BLINKER**



**SE KLIP** 

#### HÅND TAGER BAMSE



**SE KLIP** 

#### PIGE IND I BUTIK - TOTAL



**SE KLIP** 

#### PIGE IND I BUTIK - NÆR



SE KLIP

# FILM-X

# **BARN KIGGER**



SE KLIP 1 ---- SE KLIP 2

# POV – NED FRA DISK



**SE KLIP** 

BAMSER HÆNGER I BUTIK



**SE KLIP** 

# BAMSER PÅ HYLDER



SE KLIP