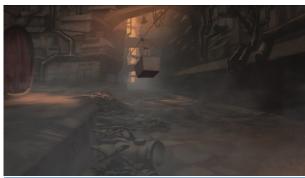

#### STORBYEN / DAG

> Se baggrundsfilmen

I befinder jer i en skummel gyde i en fremtidsagtig storby. I kan både lade handlingen foregå om dagen og om natten.

Om dagen når lyset knap ned til jer i den snavsede gyde under broen. Omkring jer suser oprydningsrobotter omkring.

Om natten ligger gyden øde hen, men mon I er alene? Overalt er der tegn på liv fra robotter og nattens skabninger.