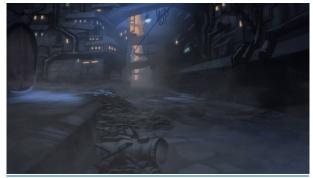

#### STORBYEN / DAG

> Se baggrundsfilmen

I befinder jer i en skummel gyde i en fremtidsagtig storby. I kan både lade handlingen foregå om dagen og om natten.

Om dagen når lyset knap ned til jer i den snavsede gyde under broen. Omkring jer suser oprydningsrobotter omkring.

Om natten ligger gyden øde hen, men mon I er alene? Overalt er der tegn på liv fra robotter og nattens skabninger.