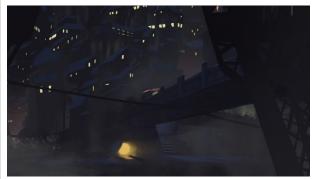

## **EKSTRA KLIP**

Der findes en række ekstra klip, som I kan tænke ind i jeres handling og bruge til at etablere filmens miljø skabe stemning og tempo. Nedenfor kan du se de ekstra klip, der findes til *Storbyen*.

GYDE MED OPRYDNINGSROBOT

**SE KLIP** 

**RØG I GYDEN** 

SE KLIP

FABRIK

SE KLIP

OPRYDNINGSROBOTTER KØRER

SE KLIP